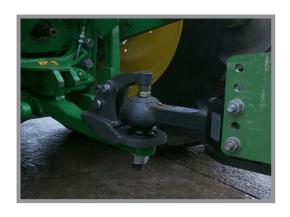

750-00602-00

A drawbar with the benefits of a Ball Hitch, the D80 Drawball is a system designed for open field applications such as baling, spraying and tillage.

The working angle of the PTO Shaft is reduced, decreasing overall in-cab vibrations.

Maneuverability is improved as the system allows for a greater turning angle.

Less wear on the system, reducing overall operating costs.

Fully interchangeable with the tow hook & drawbar.

The Drawball eliminates shunting and rattling noises offering operators a quiet towing experience.