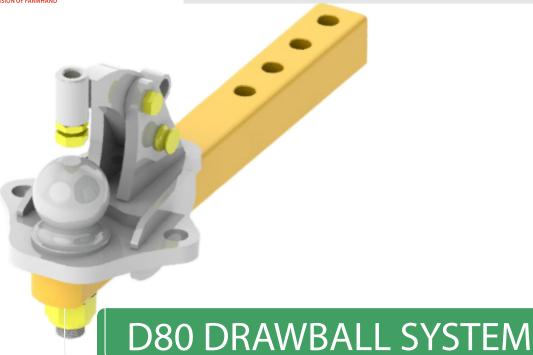

750-00602-00

A drawbar with the benefits of a Ball Hitch, the D80 Drawball is a system designed for open field applications such as baling, spraying and tillage.

The working angle of the PTO Shaft is reduced, decreasing overall in-cab vibrations.

Maneuverability is improved as the system allows for a greater turning angle.

Less wear on the system, reducing overall operating costs.

Fully interchangeable with the tow hook & drawbar.

The Drawball eliminates shunting and rattling noises offering operators a quiet towing experience.