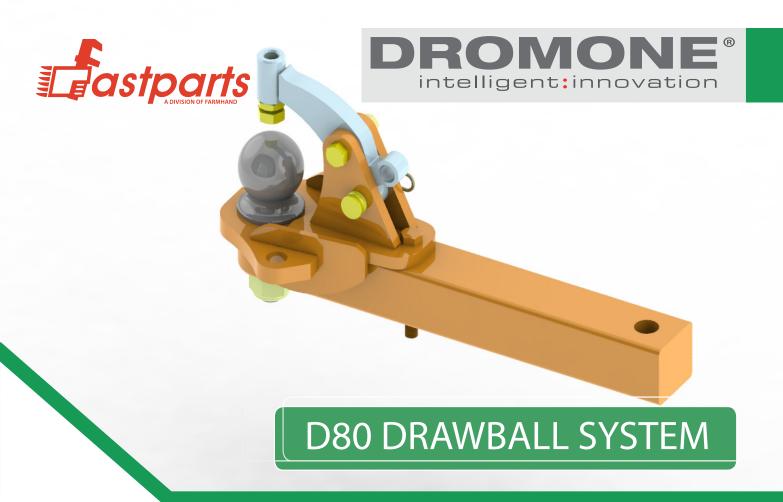

## 750-00601-00

A drawbar with the benefits of a Ball Hitch, the D80 Drawball is a system designed for open field applications such as baling, spraying and tillage.

The working angle of the PTO Shaft is reduced, decreasing overall in-cab vibrations.

Maneuverability is improved as the system allows for a greater turning angle.

Less wear on the system, reducing overall operating costs.

Fully interchangeable with the tow hook & drawbar.

The Drawball eliminates shunting and rattling noises offering operators a quiet towing experience.

| Part Number                   | Trade € |
|-------------------------------|---------|
| 750-00601-00<br>Dromone 70x80 | 712.00  |