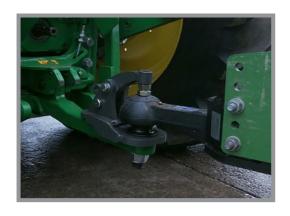

## 750-00601-00

A drawbar with the benefits of a Ball Hitch, the D80 Drawball is a system designed for open field applications such as baling, spraying and tillage.

The working angle of the PTO Shaft is reduced, decreasing overall in-cab vibrations.

Maneuverability is improved as the system allows for a greater turning angle.

Less wear on the system, reducing overall operating costs.

Fully interchangeable with the tow hook & drawbar.

The Drawball eliminates shunting and rattling noises offering operators a quiet towing experience.