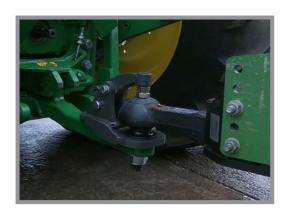

## DROMONE® intelligent:innovation

A drawbar with the benefits of a Ball Hitch, the D80 Drawball is a system designed for open field applications such as baling, spraying and tillage.

The working angle of the PTO Shaft is reduced, decreasing overall in-cab vibrations.

Maneuverability is improved as the system allows for a greater turning angle.

Less wear on the system, reducing overall operating costs.

Fully interchangeable with the tow hook & drawbar.

The Drawball eliminates shunting and rattling noises offering operators a quiet towing experience.