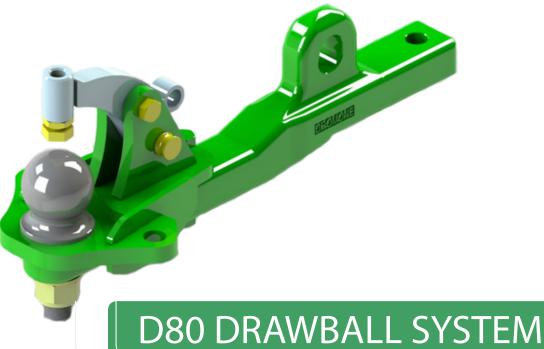

## DROMONE® intelligent:innovation

A drawbar with the benefits of a Ball Hitch, the D80 Drawball is a system designed for open field applications such as baling, spraying and tillage.

The working angle of the PTO Shaft is reduced, decreasing overall in-cab vibrations.

Maneuverability is improved as the system allows for a greater turning angle.

Less wear on the system, reducing overall operating costs.

Fully interchangeable with the tow hook & drawbar.

The Drawball eliminates shunting and rattling noises offering operators a quiet towing experience.